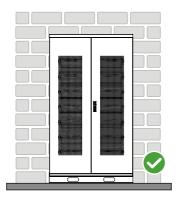

C138-10 | 1155        | 720        | 2065        |
| LX C156-10 |             | 730        | 2065        |

## **Power Control Unit (PCU)**



- 1. Battery Terminal (Positive)
- 4. Main Circuit Breaker
- 7. Power Input/Output Port (Negative)
- 10. External COM Port

- 2. DC Circuit Breaker
- 5. Indicator
- 8. AC Power Supply Port
- 11. Internal COM Port

- 3. AC Circuit Breaker
- 6. Battery Terminal (Negative)
- 9. Power Input/Output Port (Positive)

## **Battery Module**



- 1. Connector for Battery Communication
- 4. Battery Hoisting Hole
- 2. Battery Positive Polarity
- 5. Battery Fixing Hole
- 3. Battery Negative Polarity





## 03 Installation

## Deliverables





N=Quantity depends on the specific system configuration.

## **Space Requirements**











## Angle Requirements















## 04 Electrical Connection

## **Cable Specification**

| No. | Cable                                    | Туре                                             | Requirement                                                                                                            |
|-----|------------------------------------------|--------------------------------------------------|------------------------------------------------------------------------------------------------------------------------|
| 1   | PE Cable                                 | Single-core copper cable                         | Cross-sectional area of conductor S <sub>pe</sub> : 8mm².                                                              |
| 2   | Power cable to connect with the inverter | The power