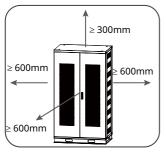

|            |             |
| LX C138-10 | 1155        | 720        | 2065        |
| LX C156-10 |             | 730        | 2065        |

## **Power Control Unit (PCU)**



- 1. Battery Terminal (Positive)
- 4. Main Circuit Breaker
- 7. Power Input/Output Port (Negative)
- 10. External COM Port

- 2. DC Circuit Breaker
- 5. Indicator
- 8. AC Power Supply Port
- 11. Internal COM Port

- 3. AC Circuit Breaker
- 6. Battery Terminal (Negative)
- 9. Power Input/Output Port (Positive)

## **Battery Module**



- 1. Connector for Battery Communication
- 4. Battery Hoisting Hole
- 2. Battery Positive Polarity
- 5. Battery Fixing Hole
- 3. Battery Negative Polarity





## 03 Installation

## Deliverables





N=Quantity depends on the specific system configuration.

## **Space Requirements**











## Angle Requirements















## 04 Electrical Connection

## **Cable Specification**

| No. | Cable                                    | Туре                                             | Requirement                                                                                                            |
|-----|------------------------------------------|--------------------------------------------------|------------------------------------------------------------------------------------------------------------------------|
| 1   | PE Cable                                 | Single-core copper cable                         | Cross-sectional area of conductor S <sub>pe</sub> : 8mm².                                                              |
| 2   | Power cable to conn