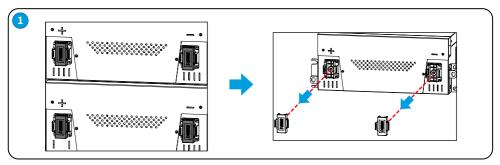

| 2   | Power cable to connect with the inverter | The power cable shall be normal 1000V PV cables. | <ul> <li>Outer diameter of the cable:<br/>11mm~13mm</li> <li>Cross-sectional area of conductor S:<br/>35mm²</li> </ul> |
| 3   | Others                                   | Use the delivered cable or connecting bar.       |                                                                                                                        |

## Connecting PE Cable



## **Connecting Inverter Communication Cable**



| No.    | Definition |  |
|--------|------------|--|
| 3      | CANH       |  |
| 4      | CANL       |  |
| 7      | RS485A     |  |
| 8      | RS485B     |  |
| Others | NA         |  |

#### **Connecting Battery Communication Cable**



## Connecting Power Connecting Bar









## Connecting Inverter Power Cable



## (Optional) Connecting Single Phase AC Power Cable





## Power ON Power OFF Self-powered: Self-powered: External single phase AC powering: External single phase AC powering:

## 06 Commissioning

## Commissioning via PV Master APP



## Commissioning via SEMS Portal



For more information, please scan the following QR for User Manual.





Official Website

## GoodWe Technologies Co., Ltd.



No. 90 Zijin Rd., New District, Suzhou, 215011, China









**Local Contacts**