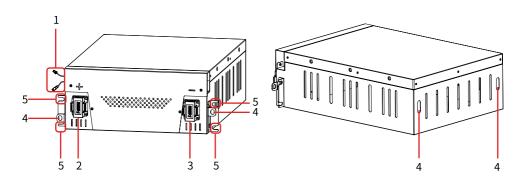

## **Battery Module**

- 1. Connector for Battery Communication
- 4. Battery Hoisting Hole
- 2. Battery Positive Polarity
- 5. Battery Fixing Hole
- 3. Battery Negative Polarity