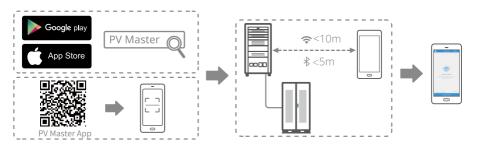

delivered cable or connecting bar.       |                                                                                                                        |

## Connecting PE Cable



## **Connecting Inverter Communication Cable**



| No.    | Definition |  |
|--------|------------|--|
| 3      | CANH       |  |
| 4      | CANL       |  |
| 7      | RS485A     |  |
| 8      | RS485B     |  |
| Others | NA         |  |

#### **Connecting Battery Communication Cable**



## Connecting Power Connecting Bar









## Connecting Inverter Power Cable



## (Optional) Connecting Single Phase AC Power Cable





## Power ON Power OFF Self-powered: Self-powered: External single phase AC powering: External single phase AC powering:

## 06 Commissioning

## Commissioning via PV Master APP



## Commissioning via SEMS Portal



For more information, please scan the following QR for User Manual.





Official Website

## GoodWe Technologies Co., Ltd.



No. 90 Zijin Rd., New District, Suzhou, 215011, China









**Local Contacts**