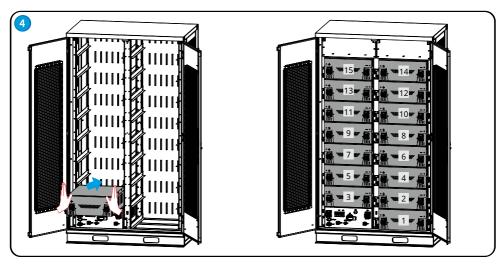

1155        | 720        | 2065        |
| LX C156-10 |             | 730        | 2065        |

## **Power Control Unit (PCU)**



- 1. Battery Terminal (Positive)
- 4. Main Circuit Breaker
- 7. Power Input/Output Port (Negative)
- 10. External COM Port

- 2. DC Circuit Breaker
- 5. Indicator
- 8. AC Power Supply Port
- 11. Internal COM Port

- 3. AC Circuit Breaker
- 6. Battery Terminal (Negative)
- 9. Power Input/Output Port (Positive)

## **Battery Module**



- 1. Connector for Battery Communication
- 4. Battery Hoisting Hole
- 2. Battery Positive Polarity
- 5. Battery Fixing Hole
- 3. Battery Negative Polarity





## 03 Installation

## Deliverables





N=Quantity depends on the specific system configuration.

## **Space Requirements**











## Angle Requirements















## 04 Electrical Connection

## **Cable Specification**

| No. | Cable                                    | Туре                                             | Requirement                                                                                                            |
|-----|------------------------------------------|--------------------------------------------------|------------------------------------------------------------------------------------------------------------------------|
| 1   | PE Cable                                 | Single-core copper cable                         | Cross-sectional area of conductor S <sub>pe</sub> : 8mm².                                                              |
| 2   | Power cable to connect with the inverter | The power cable sha