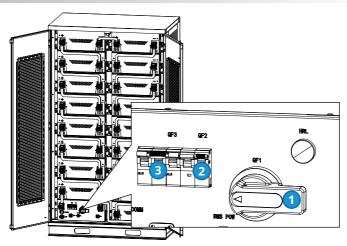

## Power ON Power OFF Self-powered: Self-powered: External single phase AC powering: External single phase AC powering: