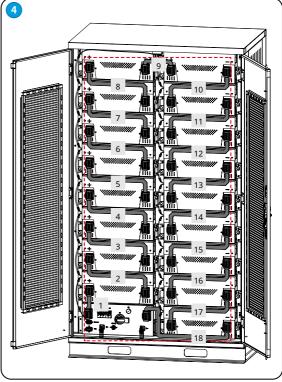

## Deliverables

N=Quantity depends on the specific system configuration.

## **Space Requirements**