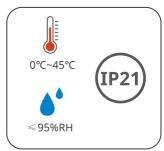

## **Check before Power ON**

| No. | Check Item                                                                                                                                                             |  |
|-----|------------------------------------------------------------------------------------------------------------------------------------------------------------------------|--|
| 1   | The equipment is firmly installed in a clean place where is well-ventilated and easy to operate.                                                                       |  |
| 2   | Ensure that PE, the battery high voltage copper bus, the inverter power cable, the communication cable and single phase AC cable are connected correctly and securely. |  |
| 3   | Cable ties are intact, routed properly and evenly.                                                                                                                     |  |