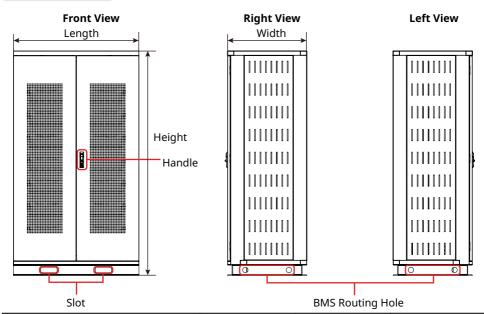

## **Battery Cabinet**

| Model      | Length (mm) | Width (mm) | Height (mm) |
|------------|-------------|------------|-------------|
| LX C101-10 | 1155        | 730        | 1650        |
| LX C120-10 |             |            |             |
| LX C138-10 | 1155        | 720        | 2065        |
| LX C156-10 |             | 730        | 2065        |

## **Space Requirements**