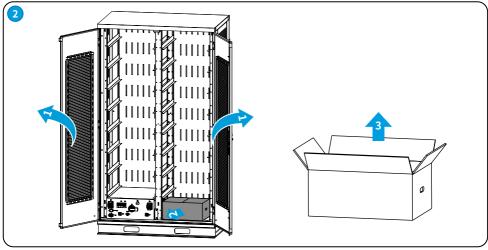

10 | 1155        | 720        | 2065        |
| LX C156-10 |             | 730        | 2065        |

## **Power Control Unit (PCU)**



- 1. Battery Terminal (Positive)
- 4. Main Circuit Breaker
- 7. Power Input/Output Port (Negative)
- 10. External COM Port

- 2. DC Circuit Breaker
- 5. Indicator
- 8. AC Power Supply Port
- 11. Internal COM Port

- 3. AC Circuit Breaker
- 6. Battery Terminal (Negative)
- 9. Power Input/Output Port (Positive)

## **Battery Module**



- 1. Connector for Battery Communication
- 4. Battery Hoisting Hole
- 2. Battery Positive Polarity
- 5. Battery Fixing Hole
- 3. Battery Negative Polarity





## 03 Installation

## Deliverables





N=Quantity depends on the specific system configuration.

## **Space Requirements**











## Angle Requirements















## 04 Electrical Connection

## **Cable Specification**

| No. | Cable                                    | Туре                                             | Requirement                                                                                                            |
|-----|------------------------------------------|--------------------------------------------------|------------------------------------------------------------------------------------------------------------------------|
| 1   | PE Cable                                 | Single-core copper cable                         | Cross-sectional area of conductor S <sub>pe</sub> : 8mm².                                                              |
| 2   | Power cable to connect with the inverter | The power cable