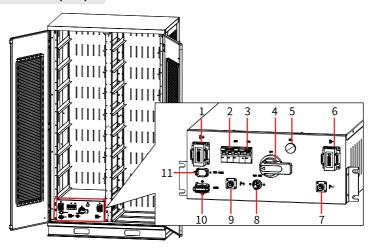

## **Power Control Unit (PCU)**

- 1. Battery Terminal (Positive)
- 4. Main Circuit Breaker
- 7. Power Input/Output Port (Negative)
- 10. External COM Port

- 2. DC Circuit Breaker
- 5. Indicator
- 8. AC Power Supply Port
- 11. Internal COM Port

- 3. AC Circuit Breaker
- 6. Battery Terminal (Negative)
- 9. Power Input/Output Port (Positive)