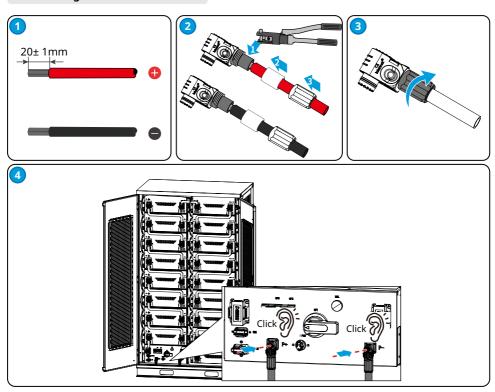

rter | The power cable shall be normal 1000V PV cables. | <ul> <li>Outer diameter of the cable:<br/>11mm~13mm</li> <li>Cross-sectional area of conductor S:<br/>35mm²</li> </ul> |
| 3   | Others                                   | Use the delivered cable or connecting bar.       |                                                                                                                        |

## Connecting PE Cable



## **Connecting Inverter Communication Cable**



| No.    | Definition |  |
|--------|------------|--|
| 3      | CANH       |  |
| 4      | CANL       |  |
| 7      | RS485A     |  |
| 8      | RS485B     |  |
| Others | NA         |  |

#### **Connecting Battery Communication Cable**



## Connecting Power Connecting Bar









## Connecting Inverter Power Cable



## (Optional) Connecting Single Phase AC Power Cable





## Power ON Power OFF Self-powered: Self-powered: External single phase AC powering: External single phase AC powering:

## 06 Commissioning

## Commissioning via PV Master APP



## Commissioning via SEMS Portal



For more information, please scan the following QR for User Manual.





Official Website

## GoodWe Technologies Co., Ltd.



No. 90 Zijin Rd., New District, Suzhou, 215011, China









**Local Contacts**