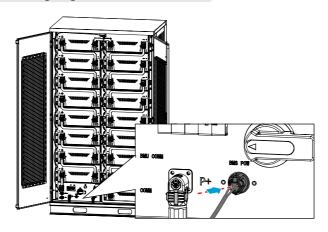

## Connecting Inverter Power Cable

## (Optional) Connecting Single Phase AC Power Cable