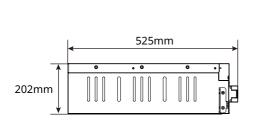

## **Battery Cabinet**

| Model      | Length (mm) | Width (mm) | Height (mm) |
|------------|-------------|------------|-------------|
| LX C101-10 | 1155        | 730        | 1650        |
| LX C120-10 |             |            |             |
| LX C138-10 | 1155        | 720        | 2065        |
| LX C156-10 |             | 730        | 2065        |