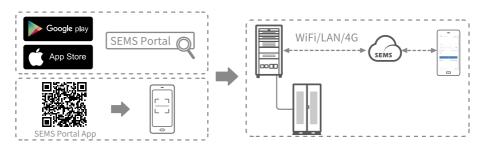

## Commissioning via SEMS Portal

For more information, please scan the following QR for User Manual.

Official Website