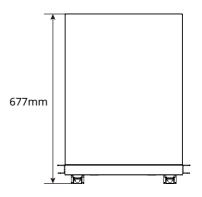

## **Battery Cabinet**

| Model      | Length (mm) | Width (mm) | Height (mm) |
|------------|-------------|------------|-------------|
| LX C101-10 | 1155        | 730        | 1650        |
| LX C120-10 |             |            |             |
| LX C138-10 | 1155        | 720        | 2065        |
| LX C156-10 |             | 730        | 2065        |