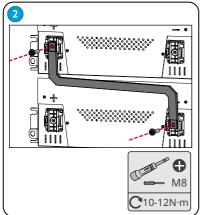

2   | Power cable to connect with the inverter | The power cable shall be normal 1000V PV cables. | <ul> <li>Outer diameter of the cable:<br/>11mm~13mm</li> <li>Cross-sectional area of conductor S:<br/>35mm²</li> </ul> |
| 3   | Others                                   | Use the delivered cable or connecting bar.       |                                                                                                                        |

## Connecting PE Cable



## **Connecting Inverter Communication Cable**



| No.    | Definition |  |
|--------|------------|--|
| 3      | CANH       |  |
| 4      | CANL       |  |
| 7      | RS485A     |  |
| 8      | RS485B     |  |
| Others | NA         |  |

#### **Connecting Battery Communication Cable**



## Connecting Power Connecting Bar









## Connecting Inverter Power Cable



## (Optional) Connecting Single Phase AC Power Cable





## Power ON Power OFF Self-powered: Self-powered: External single phase AC powering: External single phase AC powering:

## 06 Commissioning

## Commissioning via PV Master APP



## Commissioning via SEMS Portal



For more information, please scan the following QR for User Manual.





Official Website

## GoodWe Technologies Co., Ltd.



No. 90 Zijin Rd., New District, Suzhou, 215011, China









**Local Contacts**