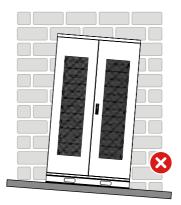

138-10 | 1155        | 720        | 2065        |
| LX C156-10 |             | 730        | 2065        |

## **Power Control Unit (PCU)**



- 1. Battery Terminal (Positive)
- 4. Main Circuit Breaker
- 7. Power Input/Output Port (Negative)
- 10. External COM Port

- 2. DC Circuit Breaker
- 5. Indicator
- 8. AC Power Supply Port
- 11. Internal COM Port

- 3. AC Circuit Breaker
- 6. Battery Terminal (Negative)
- 9. Power Input/Output Port (Positive)

## **Battery Module**



- 1. Connector for Battery Communication
- 4. Battery Hoisting Hole
- 2. Battery Positive Polarity
- 5. Battery Fixing Hole
- 3. Battery Negative Polarity





## 03 Installation

## Deliverables





N=Quantity depends on the specific system configuration.

## **Space Requirements**











## Angle Requirements















## 04 Electrical Connection

## **Cable Specification**

| No. | Cable                                    | Туре                                             | Requirement                                                                                                            |
|-----|------------------------------------------|--------------------------------------------------|------------------------------------------------------------------------------------------------------------------------|
| 1   | PE Cable                                 | Single-core copper cable                         | Cross-sectional area of conductor S <sub>pe</sub> : 8mm².                                                              |
| 2   | Power cable to connect with the inverter | The power c