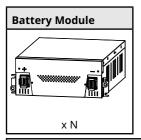

## **Battery Module**

- 1. Connector for Battery Communication
- 4. Battery Hoisting Hole
- 2. Battery Positive Polarity
- 5. Battery Fixing Hole
- 3. Battery Negative Polarity