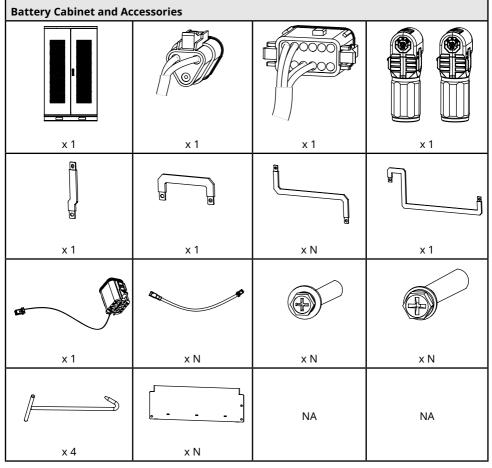

--|
| LX C101-10 | 1155        | 730        | 1650        |
| LX C120-10 |             |            |             |
| LX C138-10 | 1155        | 720        | 2065        |
| LX C156-10 |             | 730        | 2065        |

## **Power Control Unit (PCU)**



- 1. Battery Terminal (Positive)
- 4. Main Circuit Breaker
- 7. Power Input/Output Port (Negative)
- 10. External COM Port

- 2. DC Circuit Breaker
- 5. Indicator
- 8. AC Power Supply Port
- 11. Internal COM Port

- 3. AC Circuit Breaker
- 6. Battery Terminal (Negative)
- 9. Power Input/Output Port (Positive)

## **Battery Module**



- 1. Connector for Battery Communication
- 4. Battery Hoisting Hole
- 2. Battery Positive Polarity
- 5. Battery Fixing Hole
- 3. Battery Negative Polarity





## 03 Installation

## Deliverables





N=Quantity depends on the specific system configuration.

## **Space Requirements**











## Angle Requirements















## 04 Electrical Connection

## **Cable Specification**

| No. | Cable                                    | Туре                                             | Requirement                                                                                                            |
|-----|------------------------------------------|--------------------------------------------------|------------------------------------------------------------------------------------------------------------------------|
| 1   | PE Cable                                 | Single-core copper cable                         | Cross-sectional area of conductor S <sub>pe</sub> : 8mm².