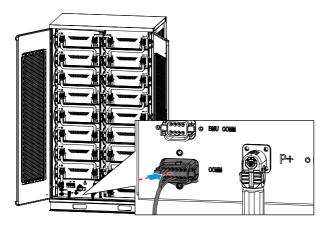

------------------------------------------------------|
| 1   | PE Cable                                 | Single-core copper cable                         | Cross-sectional area of conductor S <sub>pe</sub> : 8mm².                                                              |
| 2   | Power cable to connect with the inverter | The power cable shall be normal 1000V PV cables. | <ul> <li>Outer diameter of the cable:<br/>11mm~13mm</li> <li>Cross-sectional area of conductor S:<br/>35mm²</li> </ul> |
| 3   | Others                                   | Use the delivered cable or connecting bar.       |                                                                                                                        |

## Connecting PE Cable



## **Connecting Inverter Communication Cable**



| No.    | Definition |  |
|--------|------------|--|
| 3      | CANH       |  |
| 4      | CANL       |  |
| 7      | RS485A     |  |
| 8      | RS485B     |  |
| Others | NA         |  |

#### **Connecting Battery Communication Cable**



## Connecting Power Connecting Bar









## Connecting Inverter Power Cable



## (Optional) Connecting Single Phase AC Power Cable





## Power ON Power OFF Self-powered: Self-powered: External single phase AC powering: External single phase AC powering:

## 06 Commissioning

## Commissioning via PV Master APP



## Commissioning via SEMS Portal



For more information, please scan the following QR for User Manual.





Official Website

## GoodWe Technologies Co., Ltd.



No. 90 Zijin Rd., New District, Suzhou, 215011, China









**Local Con