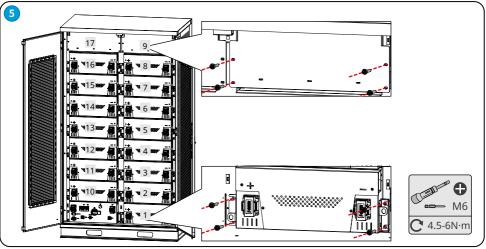

155        | 720        | 2065        |
| LX C156-10 |             | 730        | 2065        |

## **Power Control Unit (PCU)**



- 1. Battery Terminal (Positive)
- 4. Main Circuit Breaker
- 7. Power Input/Output Port (Negative)
- 10. External COM Port

- 2. DC Circuit Breaker
- 5. Indicator
- 8. AC Power Supply Port
- 11. Internal COM Port

- 3. AC Circuit Breaker
- 6. Battery Terminal (Negative)
- 9. Power Input/Output Port (Positive)

## **Battery Module**



- 1. Connector for Battery Communication
- 4. Battery Hoisting Hole
- 2. Battery Positive Polarity
- 5. Battery Fixing Hole
- 3. Battery Negative Polarity





## 03 Installation

## Deliverables





N=Quantity depends on the specific system configuration.

## **Space Requirements**











## Angle Requirements















## 04 Electrical Connection

## **Cable Specification**

| No. | Cable                                    | Туре                                             | Requirement                                                                                                            |
|-----|------------------------------------------|--------------------------------------------------|------------------------------------------------------------------------------------------------------------------------|
| 1   | PE Cable                                 | Single-core copper cable                         | Cross-sectional area of conductor S <sub>pe</sub> : 8mm².                                                              |
| 2   | Power cable to connect with the inverter | The power cable shall