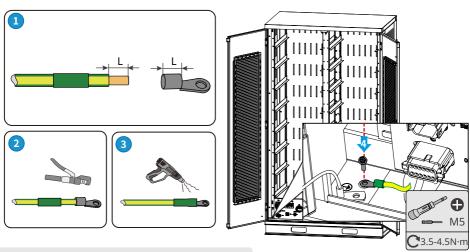

--------------------------------------------------------------------------------------------------------|
| 1   | PE Cable                                 | Single-core copper cable                         | Cross-sectional area of conductor S <sub>pe</sub> : 8mm².                                                              |
| 2   | Power cable to connect with the inverter | The power cable shall be normal 1000V PV cables. | <ul> <li>Outer diameter of the cable:<br/>11mm~13mm</li> <li>Cross-sectional area of conductor S:<br/>35mm²</li> </ul> |
| 3   | Others                                   | Use the delivered cable or connecting bar.       |                                                                                                                        |

## Connecting PE Cable



## **Connecting Inverter Communication Cable**



| No.    | Definition |  |
|--------|------------|--|
| 3      | CANH       |  |
| 4      | CANL       |  |
| 7      | RS485A     |  |
| 8      | RS485B     |  |
| Others | NA         |  |

#### **Connecting Battery Communication Cable**



## Connecting Power Connecting Bar









## Connecting Inverter Power Cable



## (Optional) Connecting Single Phase AC Power Cable





## Power ON Power OFF Self-powered: Self-powered: External single phase AC powering: External single phase AC powering:

## 06 Commissioning

## Commissioning via PV Master APP



## Commissioning via SEMS Portal



For more information, please scan the following QR for User Manual.





Official Website

## GoodWe Technologies Co., Ltd.



No. 90 Zijin Rd., New Di