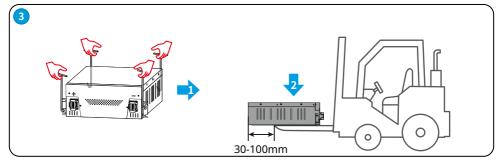

| 1155        | 720        | 2065        |
| LX C156-10 |             | 730        | 2065        |

## **Power Control Unit (PCU)**



- 1. Battery Terminal (Positive)
- 4. Main Circuit Breaker
- 7. Power Input/Output Port (Negative)
- 10. External COM Port

- 2. DC Circuit Breaker
- 5. Indicator
- 8. AC Power Supply Port
- 11. Internal COM Port

- 3. AC Circuit Breaker
- 6. Battery Terminal (Negative)
- 9. Power Input/Output Port (Positive)

## **Battery Module**



- 1. Connector for Battery Communication
- 4. Battery Hoisting Hole
- 2. Battery Positive Polarity
- 5. Battery Fixing Hole
- 3. Battery Negative Polarity





## 03 Installation

## Deliverables





N=Quantity depends on the specific system configuration.

## **Space Requirements**











## Angle Requirements















## 04 Electrical Connection

## **Cable Specification**

| No. | Cable                                    | Туре                                             | Requirement                                                                                                            |
|-----|------------------------------------------|--------------------------------------------------|------------------------------------------------------------------------------------------------------------------------|
| 1   | PE Cable                                 | Single-core copper cable                         | Cross-sectional area of conductor S <sub>pe</sub> : 8mm².                                                              |
| 2   | Power cable to connect with the inverter | The power cable s