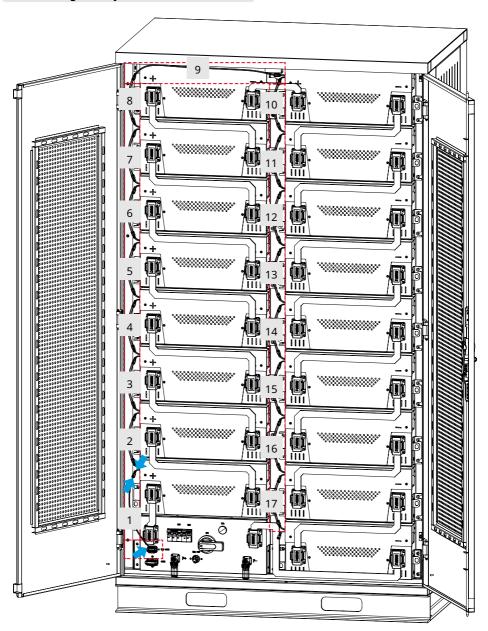

|
| 2   | Power cable to connect with the inverter | The power cable shall be normal 1000V PV cables. | <ul> <li>Outer diameter of the cable:<br/>11mm~13mm</li> <li>Cross-sectional area of conductor S:<br/>35mm²</li> </ul> |
| 3   | Others                                   | Use the delivered cable or connecting bar.       |                                                                                                                        |

## Connecting PE Cable



## **Connecting Inverter Communication Cable**



| No.    | Definition |  |
|--------|------------|--|
| 3      | CANH       |  |
| 4      | CANL       |  |
| 7      | RS485A     |  |
| 8      | RS485B     |  |
| Others | NA         |  |

#### **Connecting Battery Communication Cable**



## Connecting Power Connecting Bar









## Connecting Inverter Power Cable



## (Optional) Connecting Single Phase AC Power Cable





## Power ON Power OFF Self-powered: Self-powered: External single phase AC powering: External single phase AC powering:

## 06 Commissioning

## Commissioning via PV Master APP



## Commissioning via SEMS Portal



For more information, please scan the following QR for User Manual.





Official Website

## GoodWe Technologies Co., Ltd.



No. 90 Zijin Rd., New District, Suzhou, 215011, China









**Local Contacts**