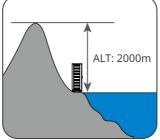

|             |
| LX C138-10 | 1155        | 720        | 2065        |
| LX C156-10 |             | 730        | 2065        |

## **Power Control Unit (PCU)**



- 1. Battery Terminal (Positive)
- 4. Main Circuit Breaker
- 7. Power Input/Output Port (Negative)
- 10. External COM Port

- 2. DC Circuit Breaker
- 5. Indicator
- 8. AC Power Supply Port
- 11. Internal COM Port

- 3. AC Circuit Breaker
- 6. Battery Terminal (Negative)
- 9. Power Input/Output Port (Positive)

## **Battery Module**



- 1. Connector for Battery Communication
- 4. Battery Hoisting Hole
- 2. Battery Positive Polarity
- 5. Battery Fixing Hole
- 3. Battery Negative Polarity





## 03 Installation

## Deliverables





N=Quantity depends on the specific system configuration.

## **Space Requirements**











## Angle Requirements















## 04 Electrical Connection

## **Cable Specification**

| No. | Cable                                    | Туре                                             | Requirement                                                                                                            |
|-----|------------------------------------------|--------------------------------------------------|------------------------------------------------------------------------------------------------------------------------|
| 1   | PE Cable                                 | Single-core copper cable                         | Cross-sectional area of conductor S <sub>pe</sub> : 8mm².                                                              |
| 2   | Power cable to connect with